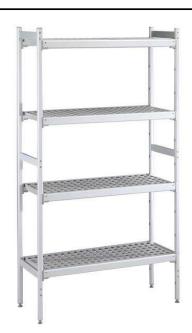

#### Item No.

4-level shelving set. Designed for corner installation along the sides of the cold room. Louvered sectional polyethylene shelves (depth=373mm). Aluminium (20 micron) side uprights (height=1550mm). Adjustable feet.

### Construction

- Uprights and shelf frames constructed entirely in anodized aluminium (20 micron).
- 4 tiers.
- Shelves made by section of polyethylene tablets.
- Sectional polyethylene shelves are dishwasher safe.