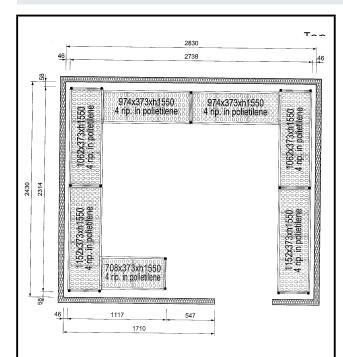

### **Key Information:**

External dimensions, length

**137107 (CRS2824)** 1117-2314-2738-2314 mm

External dimensions, Depth: 373 mm
External dimensions, Height: 1550 mm
Max loading weight: 3600 kg
Net weight: 119 kg